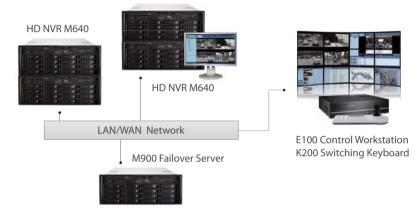

disk drives
- Per-channel selection design to maximize flexibility in storage consolidation for hundreds of IP cameras from any HD NVR systems
- Server class rack-mountable chassis
- Redundant switching power supply and dual-Giga high speed network ports

## Storage Capability

| Model | Channel | Compression   | Resolution | FPS | 7  | 10 | 15 | 30 |
|-------|---------|---------------|------------|-----|----|----|----|----|
| M940  | 32      | H.264         | 1.3M       | Day | 38 | 28 | 21 | 11 |
|       | 64      | MPEG4         | D1         |     | 50 | 37 | 26 | 14 |
|       | 64      | H.264         | 1.3M       |     | 19 | 14 | 10 | 5  |
|       | 32+32   | MPEG4 / H.264 | D1 / 3.0M  |     | 16 | 12 | 8  |    |

loted: M940 based on 16 HDD travs of 1.5 TB each

## System Diagram



## Camera Support List











**A** ETROUISION















MESS(A





**ICANTEK** 























www.gvdigital.com



#### Vertical Market

Government complex, city surveillance, casino, transportation, and homeland security projects.

## Front Panel Layout



- A HDD Tray Activity LED
- **B** USB 2.0 Port
- System Reset Button
- Alarm Mute Button
- System HDD Activity LED
- Power LED
- G Failure LED
- LAN1 & LAN2 LED
- Power Switch

## Rear Panel Layout



## Hardware Specification

| Model No                           | M930                                                     | M940                 |  |  |  |  |
|------------------------------------|----------------------------------------------------------|----------------------|--|--|--|--|
| Processor