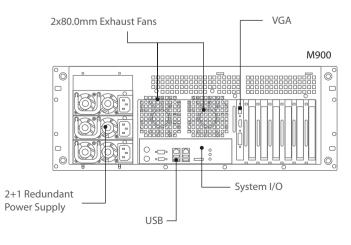

## Rear Panel Layout

## Front Panel Layout

- A HDD Tray Activity LED
- **B** USB 2.0 Port
- System Reset Button
- Alarm Mute Button
- System HDD Activity LED
- Power LED
- G Failure LED
- LAN1 & LAN2 LED
- Power Switch