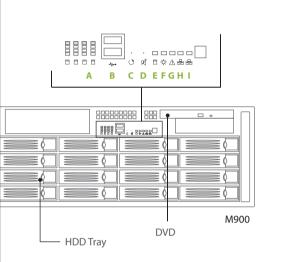

## Front Panel Layout

- A HDD Tray Activity LED
- **B** USB 2.0 Port
- System Reset Button
- Alarm Mute Button
- System HDD Activity LED
- Power LED
- G Failure LED
- LAN1 & LAN2 LED
- Power Switch