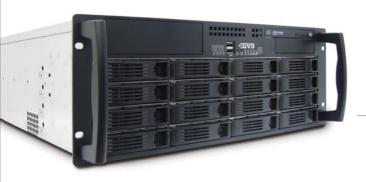

## M900 Series Failover Server

GVD M900 is a reliable and scalable redundant solution to provide highest availability for the video system which offers unmatched performance against any failure in the primary NVR or the camera network. It is the ideal solution for high availability and disaster recovery and best N+1 solution for Megapixel system.

### Key Feature

- Prebuilt 64 channel licenses and best for large scale D1, 1.3M to 10M camera installations
- Supports large data throughput for multiple megapixel cameras and triplex video functions
- High performance RAID card supports the unique Time Sector Engine for best video read-write performance on hard disk drives
- Per-channel selection design to maximize flexibility in storage consolidation for hundreds of IP cameras from any HD NVR systems
- Server class rack-mountable chassis
- Redundant switching power supply and dual-Giga high speed network ports