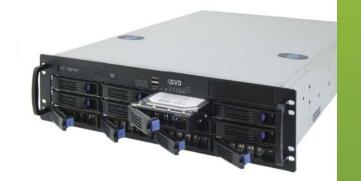

## Front Panel Layout

- A HDD Tray Activity LED
- **B** USB 2.0 Port
- System Reset Button
- Alarm Mute Button
- System HDD Activity LED
- Power LED
- G Failure LED
- LAN1 & LAN2 LED
- Power Switch

## Rear Panel Layout